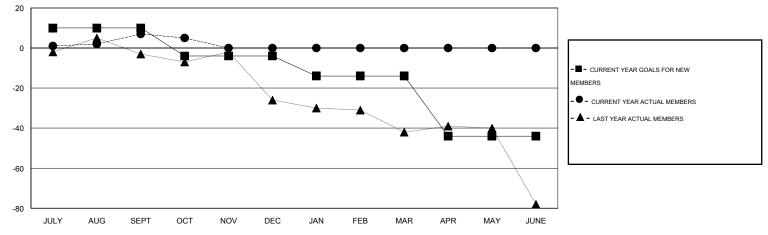

#### GOALS AND ACTUAL MEMBERS CUMULATIVE

| DROPPED CLUBS: 1  DROPPED MEMBERS |              | 16 CLUBS OF 44 ADDED 1 OR MORE<br>NEW MEMBERS | GENDER DISTRIBUTION  MALE 976 (79.93%)  FEMALE 245 (20.07%) |   |           |
|-----------------------------------|--------------|-----------------------------------------------|-------------------------------------------------------------|---|-----------|
| DECEASED  CLUB CANCELLED  OTHER   | 8<br>5<br>18 | CLICK HERE FOR HEALTH ASSESSMENT DATA         | FAMILY UNIT MEMBERS HEAD OF HOUSEHOLD                       |   | 148<br>72 |
| TOTAL                             | 31           |                                               | NON-HEAD OF HOUSEHOL                                        | D | 76        |